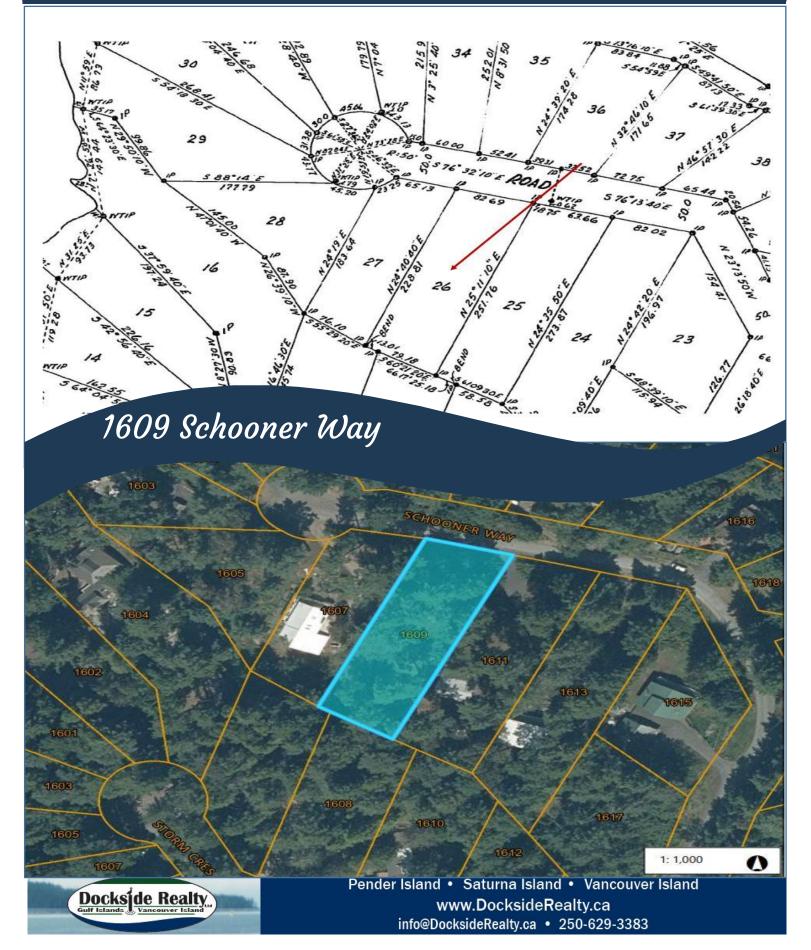

ater and sewer at the lot line. Come view and feel the ambiance of relaxation around this little pocket on Pender Island.



Pender Island • Saturna Island • Vancouver Island www.DocksideRealty.ca info@DocksideRealty.ca • 250-629-3383

# **Property Details**







| Lot Acres: 0.45       | Lot F            |
|-----------------------|------------------|
| Water: Municipal      | - Oce<br>the tre |
| Waste: Sewer to lot   | - Cul-           |
| Services: At lot line | - Cui-           |

Bldg Scheme: No

#### Lot Features:

- Ocean Views thru the trees

- Cul-de-sac
- Quiet area
- Sloping
- Marina nearby

Docksjde Realty Gulf Islands Vancouver Island Pender Island • Saturna Island • Vancouver Island www.DocksideRealty.ca info@DocksideRealty.ca • 250-629-3383

### Plot Plan and Aerial View



## Pender Islands Map



representations or warranties as to the accuracy of this brochure.

All measurements are approximate and the buyer is responsible for verifying all data provided.